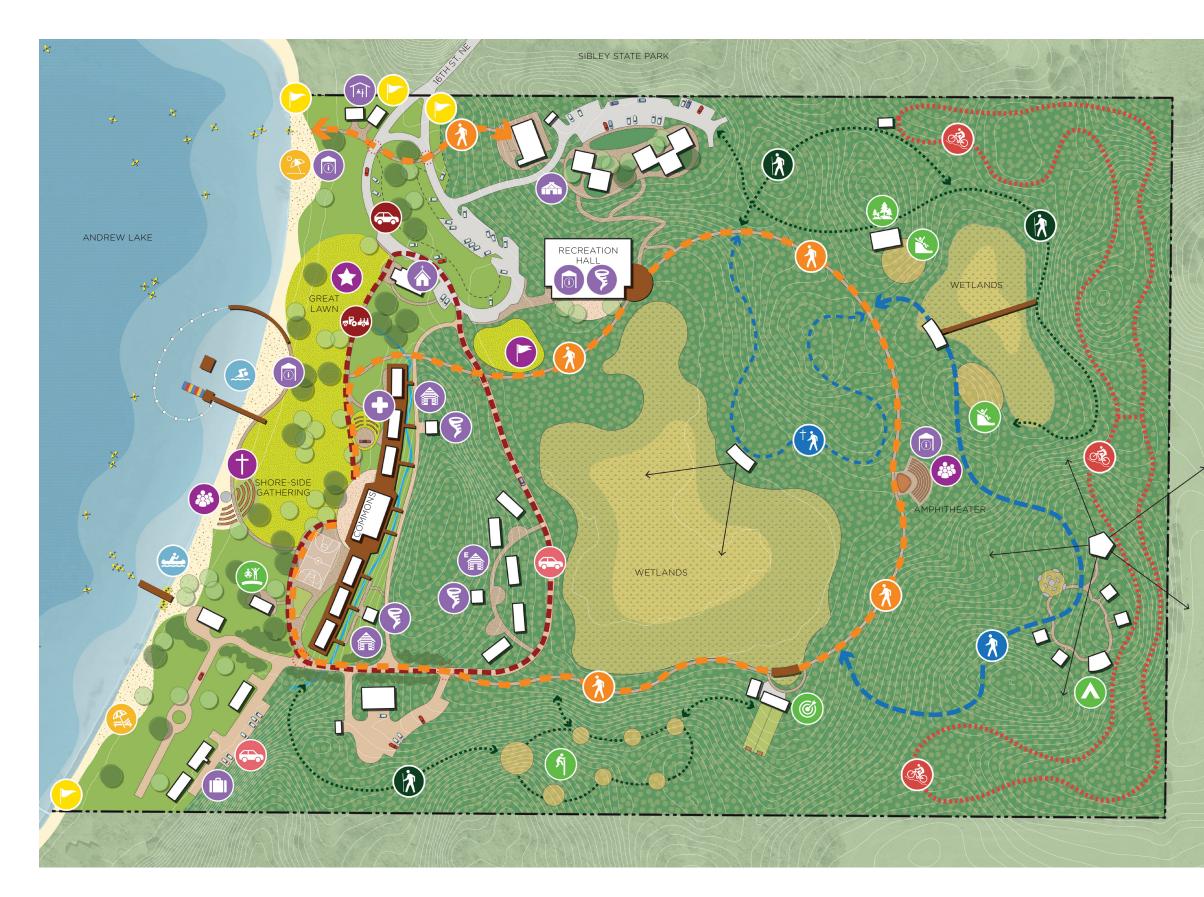

SHORES OF ST. ANDREW MASTER PLAN - PROGRAM

#### LEGEND

|                   | CAMP WELCOME BRANDING/IDENTITY |
|-------------------|--------------------------------|
|                   | WELCOME SHELTER                |
|                   | CHAPEL                         |
|                   | THE VILLAGE RETREAT CENTER     |
|                   | MAIN CABINS                    |
|                   | EAST CABIN VILLAGE             |
| Ŏ                 | VACATION RENTALS               |
|                   | RADICAL HOSPITALITY KIOSK      |
| Õ                 | FIRST AID HEALTH CENTER        |
| Ş                 | STORM SHELTER                  |
| $\bigcirc$        | GREAT LAWN                     |
| Ð                 | LANDMARK CROSS                 |
| G                 | FLEXIBLE FIELD                 |
| 8                 | GATHERING SPACE                |
| ° P               | THE VILLAGE BEACH              |
| <u>I</u>          | SWIM/CAMP BEACH                |
| <u>~</u>          | BOATING                        |
|                   | RENTALS PRIVATE BEACH          |
| <b>*</b> ĭ        | PILLOW JUMP                    |
| Ŕ                 | LOW ROPES/OBSTACLE COURSE      |
| Ø                 | ARCHERY CENTER                 |
|                   | HILLTOP OVERNIGHT DESTINATION  |
| ×                 | NATURE PLAY/FORT-BUILDING      |
|                   | FOREST CENTER                  |
| Ð                 | PARENT MOVE-IN DAY PARKING     |
| 7 <b>70 - 111</b> | CAMP WELCOME WAGON ROUTE       |
| <b>E</b>          | RETREAT/RENTAL PARKING         |
| 3                 | CAMP PROGRAM LOOP              |
| À                 | HIKING TRAIL                   |
| Ŕ                 | SECONDARY HIKING TRAIL         |
| (t)               | PRAYER WALK                    |
| CRE               | MOUNTAIN BIKE TRAIL            |
|                   | PEDESTRIAN CROSSING            |
| 400               | WOODED BUFFER                  |