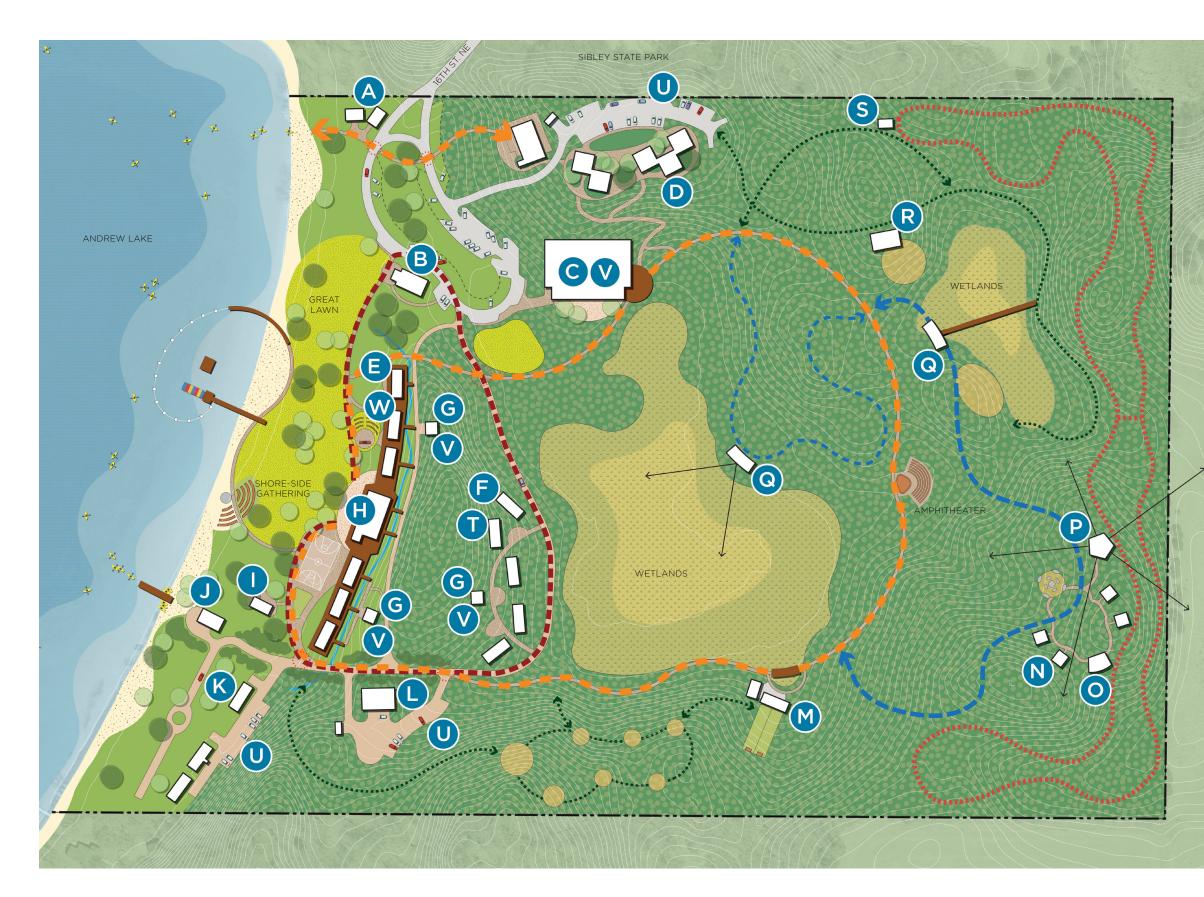

# ALLIIANCE studioOutside

SHORES OF ST. ANDREW MASTER PLAN - INFRASTRUCTURE

### LEGEND

| 4 | WELCOME SHELTER            |
|---|----------------------------|
| B | CHAPEL                     |
| 0 | RECREATION HALL            |
| D | THE VILLAGE RETREAT CENTER |
| Ð | MAIN CABINS                |
| Ð | EAST CABIN VILLAGE         |
| G | RESTROOM/SHOWER            |
| Ð | COMMONS                    |
|   | PILLOW JUMP PAVILION       |
| J | BOAT HOUSE                 |
| K | VACATION RENTALS           |
| 9 | MAINTENANCE                |
| M | ARCHERY CENTER             |
| N | TENT PADS/TREE HOUSES      |
| 0 | STAR GAZING                |
| Ρ | LOOKOUT TOWER              |
| Q | PROGRAM SHELTER            |
| R | PAVILION                   |
| S | BIKE SHED                  |
| D | STAFF HOUSING              |
| U | STAFF PARKING              |
| V | STORM SHELTER              |
| N | FIRST AID HEALTH CENTER    |
|   |                            |